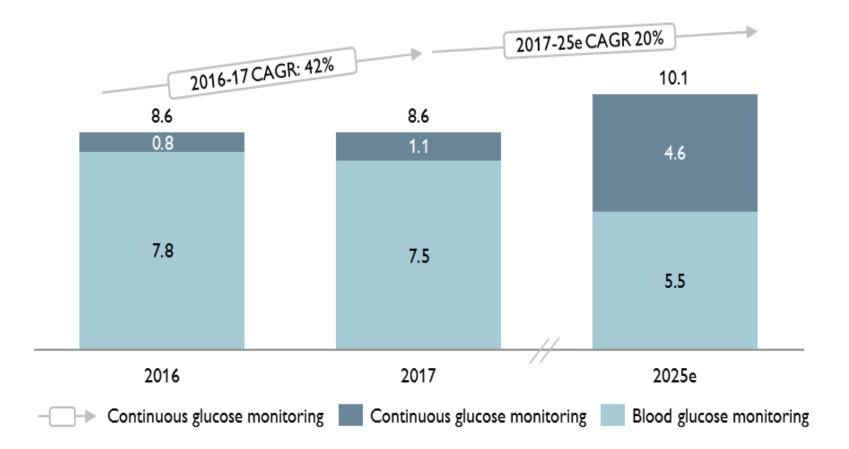

## Blood Glucose Measurement (BGM) versus Continuous Glucose Monitoring CGM

#### World

Continuous Glucose Monitoring (CGM) - sales in Mill \$