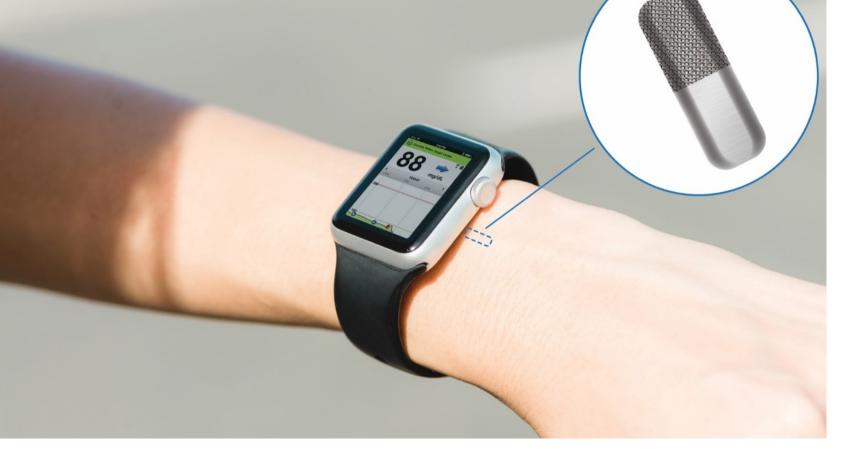

# A novel implantable sensor for long-term continuous glucose measurement

26 Juni - 2020

Lifecare AS is developing an implantable glucose sensor named SENCELL for long term positioning under the skin into the interstitial space.

## Reading osmotic pressure variations induced by glucose level changes