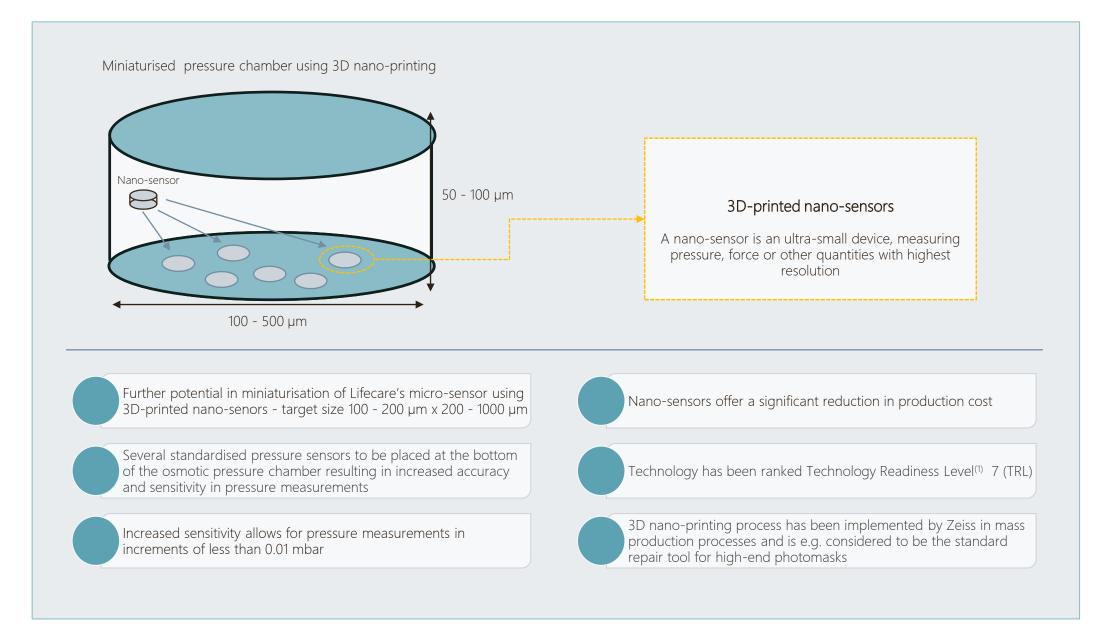

|

# Increased life quality through continuous glucose measurement





## Overall roadmap and milestones





# **Development Roadmap**

Size Reduction

٠

- Former:
- Current:
- Future:





Needle Mounted

Sencell



Laboratory Cell



Preclinical I

Preclinical II



## Reading osmotic pressure variations induced by glucose level changes





## Long term miniaturisation potential using 3D nano-printing technology





# Core technology protected by patents and Freedom To Operate analysis

| Double membrane patent<br>2006-7          | <ul> <li>Composition of membranes</li> <li>A pressure sensor with a chamber on each side, where the two chambers have individual semi-permeable membranes</li> <li>Applies in USA, Canada, India, China, Japan, Norway, EPO<sup>(1)</sup></li> </ul> |
|-------------------------------------------|------------------------------------------------------------------------------------------------------------------------------------------------------------------------------------------------------------------------------------------------------|
| Augmented osmotic pressure patent 2009-10 | <ul> <li>Apparatus for measuring augmented osmotic pressure</li> <li>Patent applies in US</l