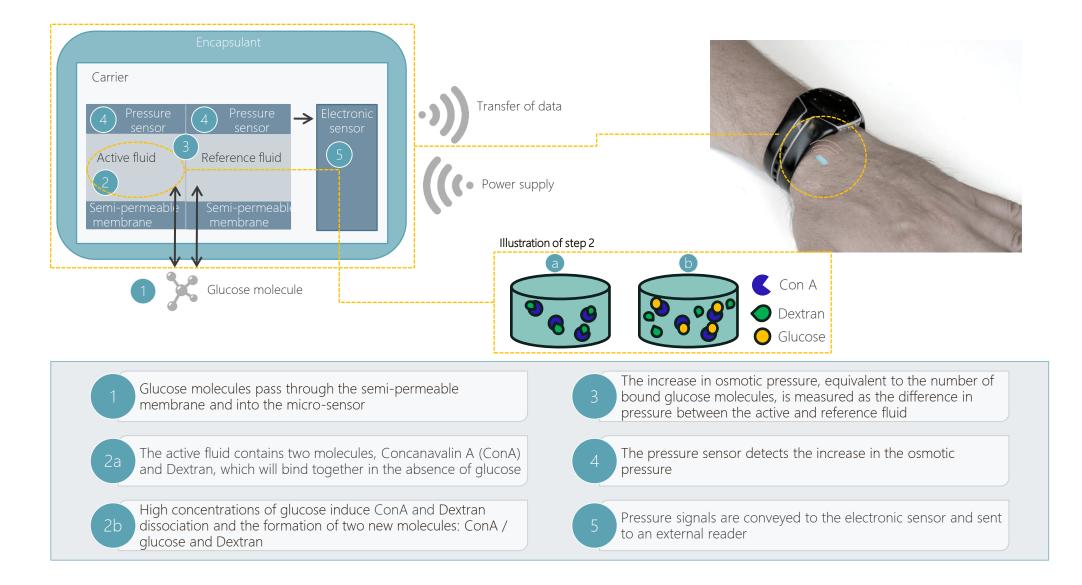

|

# Increased life quality through continuous glucose measurement





## Overall roadmap and milestones





# **Development Roadmap**

Size Reduction

٠

- Former:
- Current:
- Future:





Needle Mounted

Sencell



Laboratory Cell



Preclinical I

Preclinical II



## Reading osmotic pressure variations induced by glucose level changes





## Long term miniaturisation potential using 3D nano-printing technology





# Core technology protected by patents and Freedom To Operate analysis

| Double membrane patent<br>2006-7          | <ul> <li>Composition of membranes</li> <li>A pressure sensor with a chamber on each side, where the two chambers have individual semi-permeable membranes</li> <li>Applies in USA, Canada, India, China, Japan, Norway, EPO<sup>(1)</sup></li> </ul> |
|-------------------------------------------|------------------------------------------------------------------------------------------------------------------------------------------------------------------------------------------------------------------------------------------------------|
| Augmented osmotic pressure patent 2009-10 | <ul> <li>Appar