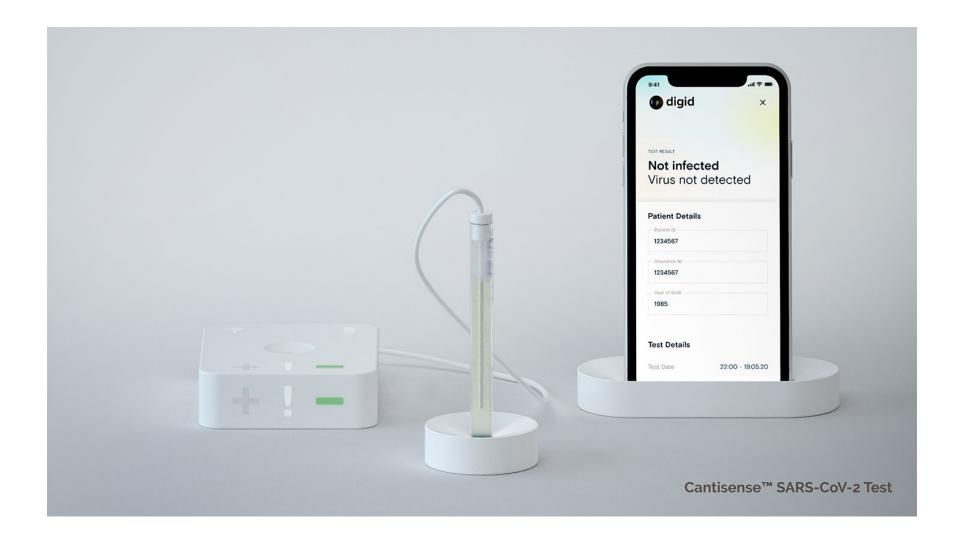

Lifecare AS keeps all its rights to its existing IP and has exclusive right to future IP within our filed of use.

Additional technological development by Digital Diagnostics AG has the goal to rapidly develop a new type

of sensor device that can be used for immediate tests for the new SARS coronavirus.

*In comparison to currently available rapid tests,* the SARS-CoV-2 MEMS 5 Minute Test<sup>™</sup> directly detects the virus over the

entire course of the infection and can be read immediately, without the need for a laboratory.

The technological development by Digit is based on the IP and technology from Lifecare

Lifecare's partner Digital Diagnostics AG detects corona virus with rapid test,

seeks FDA approval and aims to deliver units starting in July