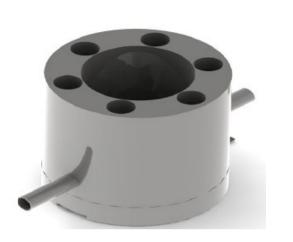

|

# Increased life quality through continuous glucose measurement





## Overall roadmap and milestones





# **Development Roadmap**

Size Reduction

٠

- Former:
- Current:
- Future:





Needle Mounted

Sencell



Laboratory Cell



Preclinical I

Preclinical II



## Reading osmotic pressure variations induced by glucose level changes





## Long term miniaturisation potential using 3D nano-printing technology





# Core technology protected by patents and Freedom To Operate analysis

| Double membrane patent<br>2006-7          | <ul> <li>Composition of membranes</li> <li>A pressure sensor with a chamber on each side, where the two chambers have individual semi-permeable membranes</li> <li>Applies in USA, Canada, India, China, Japan, Norway, EPO<sup>(1)</sup></li> </ul> |
|-------------------------------------------|-------------------------------------------------------------------------------------------------------------------------------------------------------------------------------------