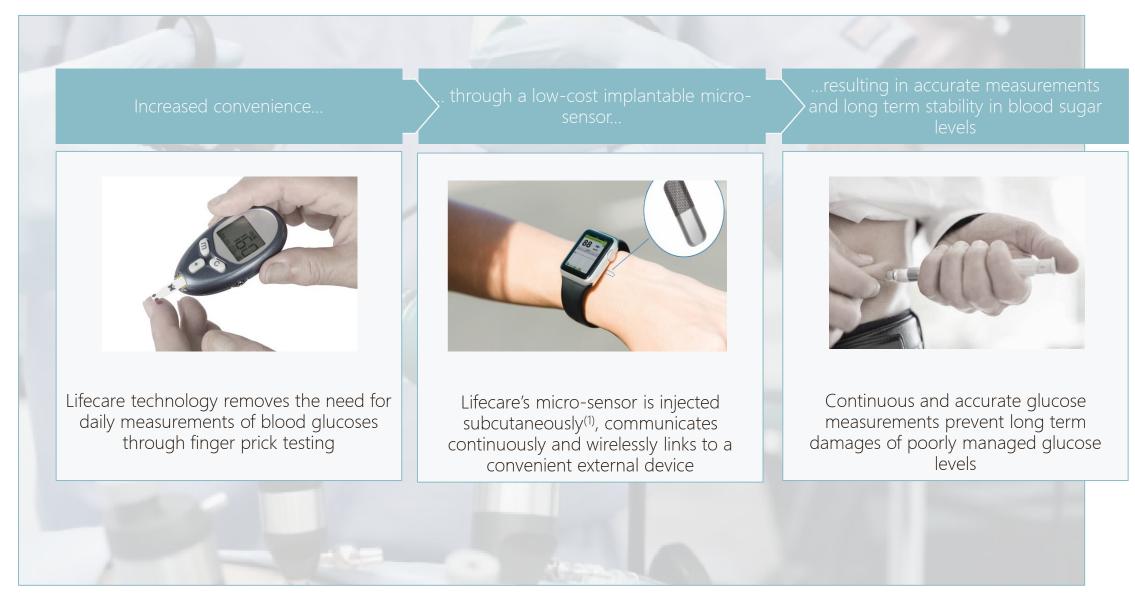

# A novel implantable sensor for long-term continuous glucose measurement

26 Juni - 2020

Lifecare AS is developing an implantable glucose sensor named SENCELL for long term positioning under the skin into the interstitial space.

## Reading osmotic pressure variations induced by glucose level changes