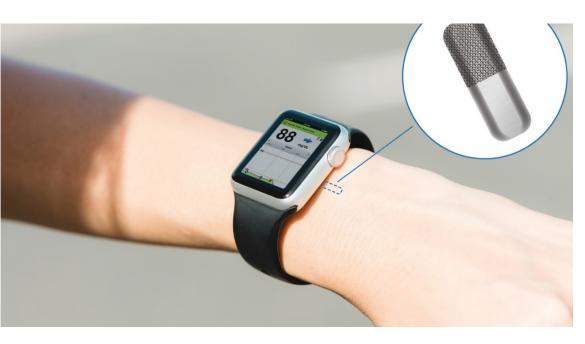

Market potential and trends: the global market for Diabetes Therapeutics and Diagnostics should reach  $\in$ 144 Billion by 2021, up from  $\in$ 116 Billion in 2016 (4.4% CAGR), including devices and PoC solutions as well as medication and other therapeutics. Within the large DM market, monitoring and diagnosis devices/systems represent close to 11%, expected to account for  $\in$ 16 billion globally, by 2021 (9.1% CAGR).