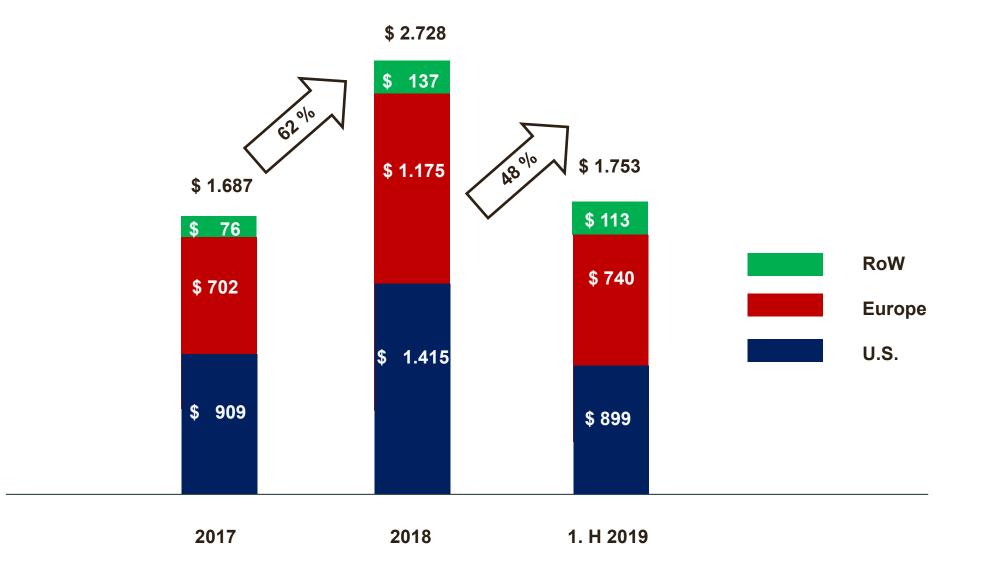

# | 8)  |
| #                     | 9) Safe & comfortable                            | $\checkmark$ | # | 9)  |
| # 10) Accessible data |                                                  | ✓            | # | 10) |





Market potential and trends: the global market for Diabetes Therapeutics and Diagnostics should reach  $\in$ 144 Billion by 2021, up from  $\in$ 116 Billion in 2016 (4.4% CAGR), including devices and PoC solutions as well as medication and other therapeutics. Within the large DM market, monitoring and diagnosis devices/systems represent close to 11%, expected to account for  $\in$ 16 billion globally, by 2021 (9.1% CAGR).



## Blood Glucose Measurement (BGM) versus Continuous Glucose Monitoring CGM





#### World

Continuous Glucose Monitoring (CGM) - sales in Mill \$







## Lifecare Team

**Rune Frisvold** COO



- Managing Director of Lifecare since 2012
- Previously held senior management, operational and director positions in leading enterprises
- Managed and participated in major national and international companies and projects
- MBA / Usa

### **Prof. Andreas Pfützner**

CSO



- Managing director of Pfützner Health & Science Institute, **Diabetes Center and Practice**
- CEO of ikfe GmbH Mainz Germany
- Prof. of Applied Clinical Research
  - 25 years of pharmaceutical and device development experiene

#### **DR. Sanja Ramljak** Scientific Project Manager



- Former Director, Research Laboratory of IFKE
- Post Doc at German Primate Centre
- PhD in Molecular Biology, University of Göttingen
- Specialized in clinical and lab studies for the assessm