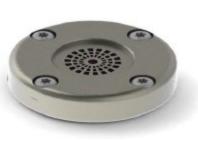

|

# Increased life quality through continuous glucose measurement





## Overall roadmap and milestones





# **Development Roadmap**

Size Reduction

٠

- Former:
- Current:
- Future:





Needle Mounted

Sencell



Laboratory Cell



Preclinical I

Preclinical II



## Reading osmotic pressure variations induced by glucose level changes





## Long term miniaturisation potential using 3D nano-printing technology





# Core technology protected by patents and Freedom To Operate analysis

| Double membrane patent<br>2006-7          | <ul> <li>Composition of membranes</li> <li>A pressure sensor with a chamber on each side, where the two chambers have individual semi-permeable membranes</li> <li>Applies in USA, Canada, India, China, Japan, Norway, EPO<sup>(1)</sup></li> </ul> |
|-------------------------------------------|--------------------------------------------------------------------------------------------------------------------------------------------------------------------------------------------------------